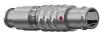

#### **General information**

| Part number       | S21L0C-P03MPH0-520S |                         |
|-------------------|---------------------|-------------------------|
| Termination       | solder              |                         |
| Size              | 1                   |                         |
| Locking principle | push                |                         |
| Coding            | 0_key               | Illustrations may diffe |
| Cable Diameter    | cable_mini_52       | Difficiality, unless o  |
| Cable outlet      | bend relief         |                         |

llustrations may differ from original product. Dimensions, unless otherwise specified, in mm.

The pin layout corresponds to the view on the termination area