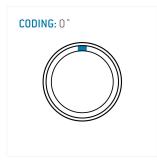

#### **General information**

| Part number       | S21L0C-P03MPH0-520S |                         |
|-------------------|---------------------|-------------------------|
| Termination       | solder              |                         |
| Size              | 1                   |                         |
| Locking principle | push                |                         |
| Coding            | 0_key               | Illustrations may diffe |
| Cable Diameter    | cable_mini_52       | Difficiality, unless o  |
| Cable outlet      | bend relief         |                         |