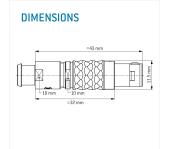

llustrations may differ from original product. Dimensions, unless otherwise specified, in mm.

The pin layout corresponds to the view on the termination area