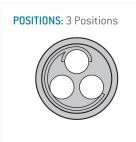

## **Contact insert description**

| Number of contacts   | 3      |
|----------------------|--------|
| Contact type         | pins   |
| Contact diameter     | 13mm   |
| Insulator material   | peek   |
| Wire cross section   | 20_awg |
| Termination          | solder |
| Termination diameter | 11mm   |