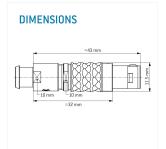

Illustrations may differ from original product. Dimensions, unless otherwise specified, in mm.

The pin layout corresponds to the view on the termination area