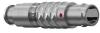

#### S21L0C-P02MPN0-520S

## series\_I

# type\_s2

#### **General information**

| Part number       | S21L0C-P02MPN0-520S |                                    |
|-------------------|---------------------|------------------------------------|
| Termination       | solder              |                                    |
| Size              | 1                   |                                    |
| Locking principle | push                |                                    |
| Coding            | 0_key               | Illustrations ma<br>Dimensions, un |
| Cable Diameter    | cable_mini_52       | Dimensions, un                     |
| Cable outlet      | bend relief         |                                    |