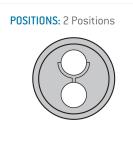

## **Contact insert description**

| Number of contacts   | 2      |
|----------------------|--------|
| Contact type         | pins   |
| Contact diameter     | 13mm   |
| Insulator material   | peek   |
| Wire cross section   | 18_awg |
| Termination          | solder |
| Termination diameter | 14mm   |