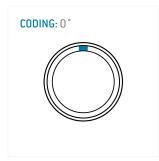

#### **General information**

| Part number       | S21L0C-P02MPN0-520S |                                    |
|-------------------|---------------------|------------------------------------|
| Termination       | solder              |                                    |
| Size              | 1                   |                                    |
| Locking principle | push                |                                    |
| Coding            | 0_key               | Illustrations ma<br>Dimensions, un |
| Cable Diameter    | cable_mini_52       | Dimensions, un                     |
| Cable outlet      | bend relief         |                                    |