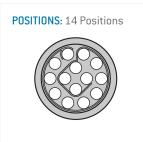

## **Contact insert description**

| Number of contacts   | 14     |
|----------------------|--------|
| Contact type         | pins   |
| Contact diameter     | 05mm   |
| Insulator material   | peek   |
| Wire cross section   | 28_awg |
| Termination          | solder |
| Termination diameter | 045mm  |