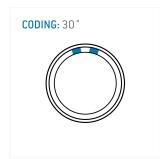

#### **General information**

| Part number       | S21KAC-P14MCCO-500S  |                              |
|-------------------|----------------------|------------------------------|
| raitiiuiibei      | 321KAC-F 14MCC0-3003 |                              |
| Termination       | solder               |                              |
| Size              | 1                    |                              |
| Locking principle | push                 |                              |
| Coding            | a_key                | Illustrations may differ fro |
| Cable Diameter    | cable_mini_50        | Difficissions, unless other  |
| Cable outlet      | bend relief          |                              |