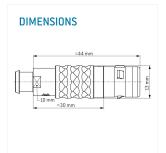

from original product. nerwise specified, in mm.

The pin layout corresponds to the view on the termination area