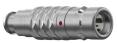

#### S21KAC-P14MCC0-500S

#### **General information**

| Part number       | S21KAC-P14MCCO-500S  |                              |
|-------------------|----------------------|------------------------------|
| raitiiuiibei      | 321KAC-F 14MCC0-3003 |                              |
| Termination       | solder               |                              |
| Size              | 1                    |                              |
| Locking principle | push                 |                              |
| Coding            | a_key                | Illustrations may differ fro |
| Cable Diameter    | cable_mini_50        | Difficissions, unless other  |
| Cable outlet      | bend relief          |                              |