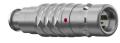

#### S21KAC-P10MCC0-650S

#### **General information**

| Part number       | S21KAC-P10MCC0-650S |                         |
|-------------------|---------------------|-------------------------|
| Termination       | solder              |                         |
| Size              | 1                   |                         |
| Locking principle | push                |                         |
| Coding            | a_key               | Illustrations may diffe |
| Cable Diameter    | cable_mini_65       | Difficusions, unless of |
| Cable outlet      | bend_relief         |                         |

Illustrations may differ from original product. Dimensions, unless otherwise specified, in mm.

The pin layout corresponds to the view on the termination area