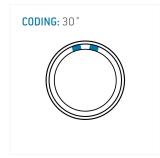

#### **General information**

| Part number       | S21KAC-P10MCC0-650S |                         |
|-------------------|---------------------|-------------------------|
| Termination       | solder              |                         |
| Size              | 1                   |                         |
| Locking principle | push                |                         |
| Coding            | a_key               | Illustrations may diffe |
| Cable Diameter    | cable_mini_65       | Difficusions, unless of |
| Cable outlet      | bend_relief         |                         |