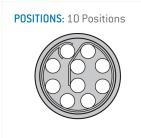

## **Contact insert description**

| Number of contacts   | 10     |
|----------------------|--------|
| Contact type         | pins   |
| Contact diameter     | 05mm   |
| Insulator material   | peek   |
| Wire cross section   | 28_awg |
| Termination          | solder |
| Termination diameter | 045mm  |