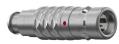

### S21KAC-P08MFG0-500S

#### **General information**

| Part number       | S21KAC-P08MFG0-500S |                                            |
|-------------------|---------------------|--------------------------------------------|
| Termination       | solder              |                                            |
| Size              | 1                   |                                            |
| Locking principle | push                |                                            |
| Coding            | a_key               | Illustrations may di<br>Dimensions, unless |
| Cable Diameter    | cable_mini_50       | Dimensions, unless                         |
| Cable outlet      | bend relief         |                                            |