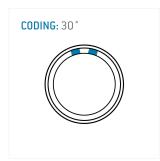

#### **General information**

| Part number       | S21KAC-P08MFG0-500S |                                            |
|-------------------|---------------------|--------------------------------------------|
| Termination       | solder              |                                            |
| Size              | 1                   |                                            |
| Locking principle | push                |                                            |
| Coding            | a_key               | Illustrations may di<br>Dimensions, unless |
| Cable Diameter    | cable_mini_50       | Dimensions, unless                         |
| Cable outlet      | bend relief         |                                            |