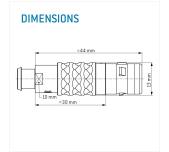

Illustrations may differ from original product. Dimensions, unless otherwise specified, in mm.

The pin layout corresponds to the view on the termination area