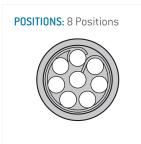

## **Contact insert description**

| Number of contacts   | 8      |
|----------------------|--------|
| Contact type         | pins   |
| Contact diameter     | 07mm   |
| Insulator material   | peek   |
| Wire cross section   | 22_awg |
| Termination          | solder |
| Termination diameter | 085mm  |