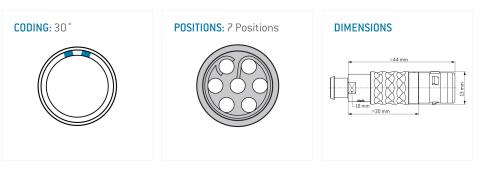

#### **General information**

| Part number       | S21KAC-P07MFG0-450S |                                                                                                   |
|-------------------|---------------------|---------------------------------------------------------------------------------------------------|
| Termination       | solder              |                                                                                                   |
| Size              | 1                   |                                                                                                   |
| Locking principle | push                |                                                                                                   |
| Coding            | a_key               | Illustrations may differ from original product.<br>Dimensions, unless otherwise specified, in mm. |
| Cable Diameter    | cable_mini_45       | Dimensions, unless otherwise specified, in film.                                                  |
| Cable outlet      | hend relief         |                                                                                                   |

## **Contact insert description**

| Number of contacts   | 7      |
|----------------------|--------|
| Contact type         | pins   |
| Contact diameter     | 07mm   |
| Insulator material   | peek   |
| Wire cross section   | 22_awg |
| Termination          | solder |
| Termination diameter | 085mm  |