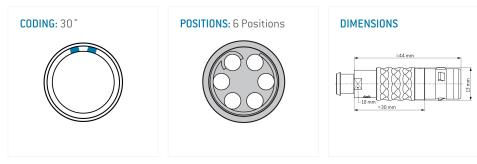

#### **General information**

| Termination solder                                                                |
|-----------------------------------------------------------------------------------|
| Termination Solider                                                               |
| Size 1                                                                            |
| Locking principle push                                                            |
| Coding a key Illustrations may differ from origit Dimensions, unless otherwise sp |
| Cable Diameter cable_mini_70                                                      |
| Cable outlet bend_relief                                                          |

The pin layout corresponds to the view on the termination area

#### **Contact insert description**

| Number of contacts   | 6      |
|----------------------|--------|
| Contact type         | pins   |
| Contact diameter     | 07mm   |
| Insulator material   | peek   |
| Wire cross section   | 22_awg |
| Termination          | solder |
| Termination diameter | 085mm  |
|                      |        |