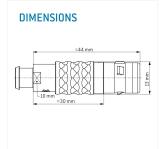

Illustrations may differ from original product. Dimensions, unless otherwise specified, in mm.

The pin layout corresponds to the view on the termination area