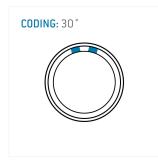

#### **General information**

| Part number       | S21KAC-P02MPH0-550S |                                                 |
|-------------------|---------------------|-------------------------------------------------|
| Termination       | solder              |                                                 |
| Size              | 1                   |                                                 |
| Locking principle | push                |                                                 |
| Coding            | a_key               | Illustrations may diffe<br>Dimensions, unless o |
| Cable Diameter    | cable_mini_55       | Diffictisions, unless o                         |
| Cable outlet      | bend_relief         |                                                 |