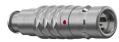

### S21KAC-P02MPH0-550S

#### **General information**

| Part number       | S21KAC-P02MPH0-550S |                                                 |
|-------------------|---------------------|-------------------------------------------------|
| Termination       | solder              |                                                 |
| Size              | 1                   |                                                 |
| Locking principle | push                |                                                 |
| Coding            | a_key               | Illustrations may diffe<br>Dimensions, unless o |
| Cable Diameter    | cable_mini_55       | Diffictisions, unless o                         |
| Cable outlet      | bend_relief         |                                                 |

Illustrations may differ from original product. Dimensions, unless otherwise specified, in mm.

The pin layout corresponds to the view on the termination area