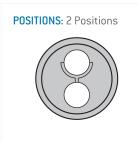

## **Contact insert description**

| Number of contacts   | 2      |
|----------------------|--------|
| Contact type         | pins   |
| Contact diameter     | 13mm   |
| Insulator material   | peek   |
| Wire cross section   | 20_awg |
| Termination          | solder |
| Termination diameter | 11mm   |