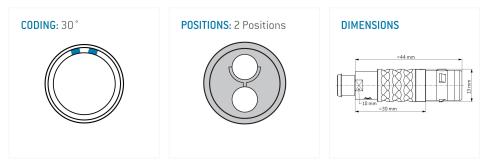

#### **General information**

| Part number       | S21KAC-P02MPH0-400S |                                                 |
|-------------------|---------------------|-------------------------------------------------|
| Termination       | solder              |                                                 |
| Size              | 1                   |                                                 |
| Locking principle | push                |                                                 |
| Coding            | a_key               | Illustrations may differ from original product. |
| Cable Diameter    | cable_mini_40       | Dimensions, unless otherwise specified, in mm.  |
| Cable outlet      | bend_relief         |                                                 |

# **Contact insert description**

| Number of contacts   | 2      |
|----------------------|--------|
| Contact type         | pins   |
| Contact diameter     | 13mm   |
| Insulator material   | peek   |
| Wire cross section   | 20_awg |
| Termination          | solder |
| Termination diameter | 11mm   |