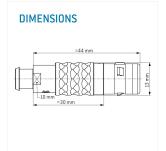

#### **General information**

|                   | C241/4C D0214D110 4E0C |                              |
|-------------------|------------------------|------------------------------|
| Part number       | S21KAC-P02MPH0-150S    |                              |
| Termination       | solder                 |                              |
| Size              | 1                      |                              |
| Locking principle | push                   |                              |
| Coding            | a_key                  | Illustrations may differ fro |
| Cable Diameter    | cable_mini_15          | Dimensions, unless outer     |
| Cable outlet      | bend relief            |                              |

from original product. nerwise specified, in mm.

The pin layout corresponds to the view on the termination area