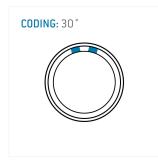

#### **General information**

|                   | C241/4C D0214D110 4E0C |                              |
|-------------------|------------------------|------------------------------|
| Part number       | S21KAC-P02MPH0-150S    |                              |
| Termination       | solder                 |                              |
| Size              | 1                      |                              |
| Locking principle | push                   |                              |
| Coding            | a_key                  | Illustrations may differ fro |
| Cable Diameter    | cable_mini_15          | Dimensions, unless outer     |
| Cable outlet      | bend relief            |                              |