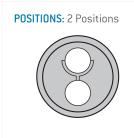

## **Contact insert description**

| Number of contacts   | 2      |
|----------------------|--------|
| Contact type         | pins   |
| Contact diameter     | 13mm   |
| Insulator material   | peek   |
| Wire cross section   | 20_awg |
| Termination          | solder |
| Termination diameter | 11mm   |