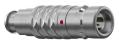

#### S21KAC-P02MPH0-150S

#### **General information**

|                   | C241/4C D0214D110 4E0C |                              |
|-------------------|------------------------|------------------------------|
| Part number       | S21KAC-P02MPH0-150S    |                              |
| Termination       | solder                 |                              |
| Size              | 1                      |                              |
| Locking principle | push                   |                              |
| Coding            | a_key                  | Illustrations may differ fro |
| Cable Diameter    | cable_mini_15          | Dimensions, unless outer     |
| Cable outlet      | bend relief            |                              |