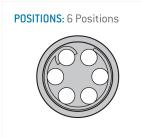

## **Contact insert description**

| Number of contacts   | 6      |
|----------------------|--------|
| Contact type         | pins   |
| Contact diameter     | 07mm   |
| Insulator material   | peek   |
| Wire cross section   | 26_awg |
| Termination          | solder |
| Termination diameter | 065mm  |