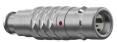

#### S21K0C-P06MFD0-650S

#### **General information**

| Part number       | S21K0C-P06MFD0-650S |                           |
|-------------------|---------------------|---------------------------|
| Termination       | solder              | _                         |
| Size              | 1                   | 6                         |
| Locking principle | push                |                           |
| Coding            | 0_key               | Illustration<br>Dimension |
| Cable Diameter    | cable_mini_65       | חווופוואטוו               |
| Cable outlet      | bend relief         |                           |