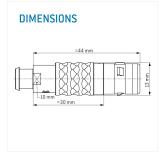

Illustrations may differ from original product. Dimensions, unless otherwise specified, in mm.

The pin layout corresponds to the view on the termination area