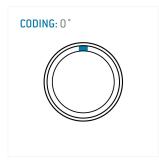

#### **General information**

| Part number       | S21K0C-P06MFD0-650S |                           |
|-------------------|---------------------|---------------------------|
| Termination       | solder              | _                         |
| Size              | 1                   | 6                         |
| Locking principle | push                |                           |
| Coding            | 0_key               | Illustration<br>Dimension |
| Cable Diameter    | cable_mini_65       | חווופוואטוו               |
| Cable outlet      | bend relief         |                           |