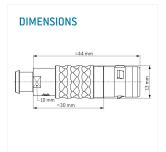

#### **General information**

| Part number       | S21K0C-P03MPH0-550S |                          |
|-------------------|---------------------|--------------------------|
| Termination       | solder              | -                        |
| Size              | 1                   | 6                        |
| Locking principle | push                |                          |
| Coding            | 0_key               | Illustrations Dimensions |
| Cable Diameter    | cable_mini_55       | Dillienzione             |
| Cable outlet      | bend_relief         |                          |

Illustrations may differ from original product. Dimensions, unless otherwise specified, in mm.

The pin layout corresponds to the view on the termination area