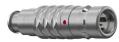

### S21K0C-P03MPH0-550S

#### **General information**

| Part number       | S21K0C-P03MPH0-550S |                          |
|-------------------|---------------------|--------------------------|
| Termination       | solder              | -                        |
| Size              | 1                   | 6                        |
| Locking principle | push                |                          |
| Coding            | 0_key               | Illustrations Dimensions |
| Cable Diameter    | cable_mini_55       | Dillienzione             |
| Cable outlet      | bend_relief         |                          |

Illustrations may differ from original product. Dimensions, unless otherwise specified, in mm.

The pin layout corresponds to the view on the termination area