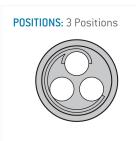

## **Contact insert description**

| Number of contacts   | 3      |
|----------------------|--------|
| Contact type         | pins   |
| Contact diameter     | 13mm   |
| Insulator material   | peek   |
| Wire cross section   | 20_awg |
| Termination          | solder |
| Termination diameter | 11mm   |