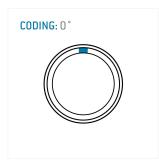

#### **General information**

| Part number       | S21K0C-P03MPH0-550S |                          |
|-------------------|---------------------|--------------------------|
| Termination       | solder              | -                        |
| Size              | 1                   | 6                        |
| Locking principle | push                |                          |
| Coding            | 0_key               | Illustrations Dimensions |
| Cable Diameter    | cable_mini_55       | Dillienzione             |
| Cable outlet      | bend_relief         |                          |