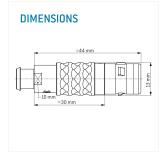

Illustrations may differ from original product. Dimensions, unless otherwise specified, in mm.

The pin layout corresponds to the view on the termination area