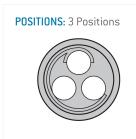

## **Contact insert description**

| Number of contacts   | 3      |
|----------------------|--------|
| Contact type         | pins   |
| Contact diameter     | 13mm   |
| Insulator material   | peek   |
| Wire cross section   | 20_awg |
| Termination          | solder |
| Termination diameter | 11mm   |