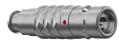

### S21K0C-P03MPH0-400S

#### **General information**

| Part number       | S21K0C-P03MPH0-400S |                                       |
|-------------------|---------------------|---------------------------------------|
| Termination       | solder              |                                       |
| Size              | 1                   |                                       |
| Locking principle | push                |                                       |
| Coding            | 0_key               | Illustrations may<br>Dimensions, unle |
| Cable Diameter    | cable_mini_40       | Dimensions, unit                      |
| Cable outlet      | bend_relief         |                                       |