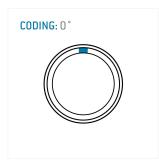

#### **General information**

| Part number       | S21K0C-P03MPH0-400S |                                       |
|-------------------|---------------------|---------------------------------------|
| Termination       | solder              |                                       |
| Size              | 1                   |                                       |
| Locking principle | push                |                                       |
| Coding            | 0_key               | Illustrations may<br>Dimensions, unle |
| Cable Diameter    | cable_mini_40       | Dimensions, unit                      |
| Cable outlet      | bend_relief         |                                       |