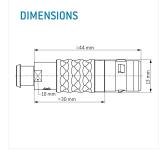

_k$

# type\_s2



#### **General information**

| Part number       | S21K0C-P02MPH0-450S |                                                |
|-------------------|---------------------|------------------------------------------------|
| Termination       | solder              |                                                |
| Size              | 1                   |                                                |
| Locking principle | push                |                                                |
| Coding            | 0 <sub>_</sub> key  | Illustrations may diff<br>Dimensions, unless o |
| Cable Diameter    | cable_mini_45       | unitensions, unitess t                         |
| Cable outlet      | bend_relief         |                                                |









The pin layout corresponds to the view on the termination area

## **Contact insert description**

| Number of contacts   | 2      |
|----------------------|--------|
| Contact type         | pins   |
| Contact diameter     | 13mm   |
| Insulator material   | peek   |
| Wire cross section   | 20_awg |
| Termination          | solder |
| Termination diameter | 11mm   |

reverse\_gender\_on\_request

### **Technical information**

safety\_text

| Max. creepage and air clearance distance | 10_mm     | 07 <sub>_mm</sub> |
|------------------------------------------|-----------|-------------------|
| Nominal current single contact           | 12_a      | iec_60512_5_2     |
| Nominal current insert                   | 12 A      | vde_0298_4        |
| Test voltage