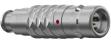

#### **General information**

| Part number       | S21K0C-P02MPH0-400S |                                    |
|-------------------|---------------------|------------------------------------|
| Termination       | solder              |                                    |
| Size              | 1                   |                                    |
| Locking principle | push                |                                    |
| Coding            | 0 <sub>_</sub> key  | Illustrations may Dimensions, unle |
| Cable Diameter    | cable_mini_40       | Dimensions, unie                   |
| Cable outlet      | bend_relief         |                                    |