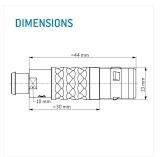

llustrations may differ from original product. Dimensions, unless otherwise specified, in mm.

The pin layout corresponds to the view on the termination area