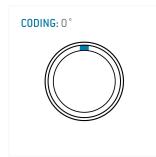

#### **General information**

| Part number       | S21K0C-P02MPH0-400S |                                    |
|-------------------|---------------------|------------------------------------|
| Termination       | solder              |                                    |
| Size              | 1                   |                                    |
| Locking principle | push                |                                    |
| Coding            | 0 <sub>_</sub> key  | Illustrations may Dimensions, unle |
| Cable Diameter    | cable_mini_40       | Dimensions, unie                   |
| Cable outlet      | bend_relief         |                                    |