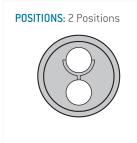

## **Contact insert description**

| Number of contacts   | 2      |
|----------------------|--------|
| Contact type         | pins   |
| Contact diameter     | 13mm   |
| Insulator material   | peek   |
| Wire cross section   | 20_awg |
| Termination          | solder |
| Termination diameter | 11mm   |