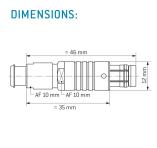

#### **General information**

| Part number       | S21F1C-P08MFG0-300S |                                                                                                  |
|-------------------|---------------------|--------------------------------------------------------------------------------------------------|
| Termination       | solder              |                                                                                                  |
| Size              | 1                   |                                                                                                  |
| Locking principle | push                |                                                                                                  |
| Coding            | 1_halfshell         | Illustrations may differ from original product.<br>Dimensions, unless otherwise specified, in mn |
| Cable Diameter    | cable_mini_30       | Dimensions, unless otherwise specified, in fill                                                  |
| Cable outlet      | bend_relief         |                                                                                                  |