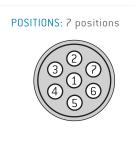

## **Contact insert description**

| Number of contacts   | 7      |
|----------------------|--------|
| Contact type         | pins   |
| Contact diameter     | 07mm   |
| Insulator material   | peek   |
| Wire cross section   | 22_awg |
| Termination          | solder |
| Termination diameter | 085mm  |

Illustrations may differ from original product.
Dimensions, unless otherwise specified, in mm.

The pin layout corresponds to the view on the termination area