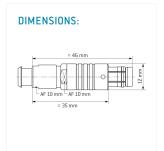

Illustrations may differ from original product.
Dimensions, unless otherwise specified, in mm.

The pin layout corresponds to the view on the termination area