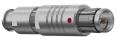

#### **General information**

| Part number       | S21F1C-P07MFG0-350S |                         |
|-------------------|---------------------|-------------------------|
| Termination       | solder              |                         |
| Size              | 1                   |                         |
| Locking principle | push                |                         |
| Coding            | 1_halfshell         | Illustratio<br>Dimensio |
| Cable Diameter    | cable_mini_35       | וווופוואנ               |
| Cable outlet      | bend_relief         |                         |

Illustrations may differ from original product.
Dimensions, unless otherwise specified, in mm.

The pin layout corresponds to the view on the termination area