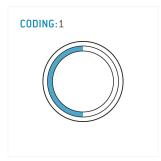

#### **General information**

| Part number       | S21F1C-P07MFG0-350S |                         |
|-------------------|---------------------|-------------------------|
| Termination       | solder              |                         |
| Size              | 1                   |                         |
| Locking principle | push                |                         |
| Coding            | 1_halfshell         | Illustratio<br>Dimensio |
| Cable Diameter    | cable_mini_35       | וווופוואנ               |
| Cable outlet      | bend_relief         |                         |