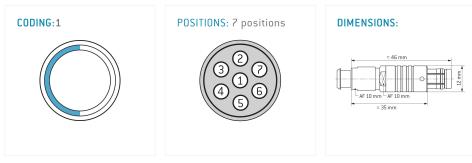

The pin layout corresponds to the view on the termination area

### **Contact insert description**

| Number of contacts   | 7      |
|----------------------|--------|
| Contact type         | pins   |
| Contact diameter     | 07mm   |
| Insulator material   | peek   |
| Wire cross section   | 22_awg |
| Termination          | solder |
| Termination diameter | 085mm  |
|                      |        |