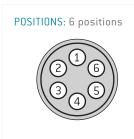

Illustrations may differ from original product. Dimensions, unless otherwise specified, in mm.

The pin layout corresponds to the view on the termination area

## **Contact insert description**

| Number of contacts   | 6      |
|----------------------|--------|
| Contact type         | pins   |
| Contact diameter     | 07mm   |
| Insulator material   | peek   |
| Wire cross section   | 22_awg |
| Termination          | solder |
| Termination diameter | 085mm  |