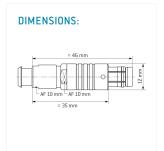

Illustrations may differ from original product. Dimensions, unless otherwise specified, in mm.

The pin layout corresponds to the view on the termination area