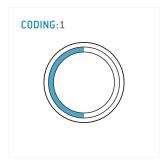

#### **General information**

| Part number       | S21F1C-P06MFG0-450S |                         |
|-------------------|---------------------|-------------------------|
| Termination       | solder              |                         |
| Size              | 1                   |                         |
| Locking principle | push                |                         |
| Coding            | 1_halfshell         | Illustrations may diffe |
| Cable Diameter    | cable_mini_45       | Dimensions, unless of   |
| Cable outlet      | bend_relief         |                         |