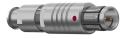

### S21F1C-P06MFG0-450S

# series\_f

# type\_s2

#### **General information**

| Part number       | S21F1C-P06MFG0-450S |                         |
|-------------------|---------------------|-------------------------|
| Termination       | solder              |                         |
| Size              | 1                   |                         |
| Locking principle | push                |                         |
| Coding            | 1_halfshell         | Illustrations may diffe |
| Cable Diameter    | cable_mini_45       | Dimensions, unless of   |
| Cable outlet      | bend_relief         |                         |