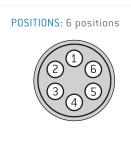

## **Contact insert description**

| Number of contacts   | 6      |
|----------------------|--------|
| Contact type         | pins   |
| Contact diameter     | 07mm   |
| Insulator material   | peek   |
| Wire cross section   | 22_awg |
| Termination          | solder |
| Termination diameter | 085mm  |