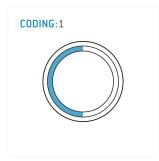

#### **General information**

| Part number       | S21F1C-P06MFG0-350S |                            |
|-------------------|---------------------|----------------------------|
| Termination       | solder              |                            |
| Size              | 1                   |                            |
| Locking principle | push                |                            |
| Coding            | 1_halfshell         | Illustrations may differ f |
| Cable Diameter    | cable_mini_35       | Differisions, unless our   |
| Cable outlet      | bend_relief         |                            |