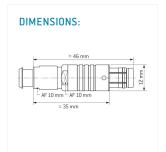

Illustrations may differ from original product.
Dimensions, unless otherwise specified, in mm.

The pin layout corresponds to the view on the termination area