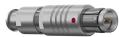

#### S21F1C-P06MFG0-350S

#### **General information**

| Part number       | S21F1C-P06MFG0-350S |                            |
|-------------------|---------------------|----------------------------|
| Termination       | solder              |                            |
| Size              | 1                   |                            |
| Locking principle | push                |                            |
| Coding            | 1_halfshell         | Illustrations may differ f |
| Cable Diameter    | cable_mini_35       | Differisions, unless our   |
| Cable outlet      | bend_relief         |                            |