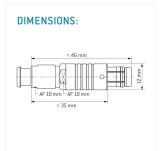

Illustrations may differ from original product. Dimensions, unless otherwise specified, in mm.

The pin layout corresponds to the view on the termination area