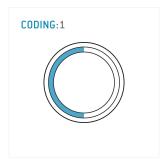

#### **General information**

| Part number       | S21F1C-P05LJG0-550S |                           |
|-------------------|---------------------|---------------------------|
| Termination       | solder              |                           |
| Size              | 1                   |                           |
| Locking principle | push                |                           |
| Coding            | 1_halfshell         | Illustration<br>Dimension |
| Cable Diameter    | cable_mini_55       | Dimension                 |
| Cable outlet      | bend_relief         |                           |

Illustrations may differ from original product. Dimensions, unless otherwise specified, in mm.

The pin layout corresponds to the view on the termination area