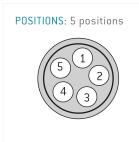

## Contact insert description

| Number of contacts   | 5       |
|----------------------|---------|
| Contact type         | sockets |
| Contact diameter     | 09mm    |
| Insulator material   | peek    |
| Wire cross section   | 22_awg  |
| Termination          | solder  |
| Termination diameter | 085mm   |

Illustrations may differ from original product. Dimensions, unless otherwise specified, in mm.

The pin layout corresponds to the view on the termination area