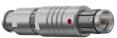

#### S21F1C-P04MJG0-450S

#### **General information**

| Part number       | S21F1C-P04MJG0-450S |                              |
|-------------------|---------------------|------------------------------|
| Termination       | solder              |                              |
| Size              | 1                   |                              |
| Locking principle | push                |                              |
| Coding            | 1_halfshell         | Illustrations may differ fro |
| Cable Diameter    | cable_mini_45       | Dimensions, unless other     |
| Cable outlet      | bend relief         |                              |