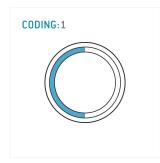

#### **General information**

| Part number       | S21F1C-P04MJG0-450S |                              |
|-------------------|---------------------|------------------------------|
| Termination       | solder              |                              |
| Size              | 1                   |                              |
| Locking principle | push                |                              |
| Coding            | 1_halfshell         | Illustrations may differ fro |
| Cable Diameter    | cable_mini_45       | Dimensions, unless other     |
| Cable outlet      | bend relief         |                              |