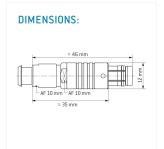

Illustrations may differ from original product. Dimensions, unless otherwise specified, in mm.

The pin layout corresponds to the view on the termination area