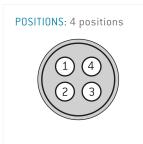

Illustrations may differ from original product. Dimensions, unless otherwise specified, in mm.

The pin layout corresponds to the view on the termination area

## **Contact insert description**

| Number of contacts   | 4      |
|----------------------|--------|
| Contact type         | pins   |
| Contact diameter     | 09mm   |
| Insulator material   | peek   |
| Wire cross section   | 22_awg |
| Termination          | solder |
| Termination diameter | 085mm  |