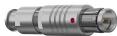

#### S21F1C-P04MJG0-250S

#### **General information**

| Part number       | S21F1C-P04MJG0-250S |                         |
|-------------------|---------------------|-------------------------|
| Termination       | solder              |                         |
| Size              | 1                   |                         |
| Locking principle | push                |                         |
| Coding            | 1_halfshell         | Illustratio<br>Dimensio |
| Cable Diameter    | cable_mini_25       | Dililetisic             |
| Cable outlet      | bend_relief         |                         |

Illustrations may differ from original product.
Dimensions, unless otherwise specified, in mm.

The pin layout corresponds to the view on the termination area