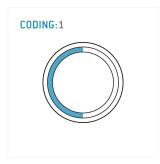

#### **General information**

| Part number       | S21F1C-P04MJG0-250S |                         |
|-------------------|---------------------|-------------------------|
| Termination       | solder              |                         |
| Size              | 1                   |                         |
| Locking principle | push                |                         |
| Coding            | 1_halfshell         | Illustratio<br>Dimensio |
| Cable Diameter    | cable_mini_25       | Dililetisic             |
| Cable outlet      | bend_relief         |                         |