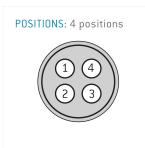

## Contact insert description

| Number of contacts   | 4      |
|----------------------|--------|
| Contact type         | pins   |
| Contact diameter     | 09mm   |
| Insulator material   | peek   |
| Wire cross section   | 22_awg |
| Termination          | solder |
| Termination diameter | 085mm  |

Illustrations may differ from original product.
Dimensions, unless otherwise specified, in mm.

The pin layout corresponds to the view on the termination area