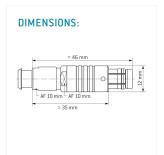

Illustrations may differ from original product.
Dimensions, unless otherwise specified, in mm.

The pin layout corresponds to the view on the termination area