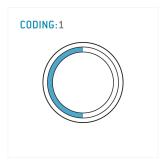

#### **General information**

| Part number       | S21F1C-P03MPH0-150S |                                    |
|-------------------|---------------------|------------------------------------|
| Termination       | solder              |                                    |
| Size              | 1                   |                                    |
| Locking principle | push                |                                    |
| Coding            | 1_halfshell         | Illustrations ma<br>Dimensions, ur |
| Cable Diameter    | cable_mini_15       | Dimensions, ur                     |
| Cable outlet      | bend_relief         |                                    |