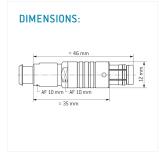

Illustrations may differ from original product. Dimensions, unless otherwise specified, in mm.

The pin layout corresponds to the view on the termination area