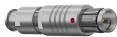

#### **General information**

| Part number       | S21F1C-P03MPH0-150S |                                    |
|-------------------|---------------------|------------------------------------|
| Termination       | solder              |                                    |
| Size              | 1                   |                                    |
| Locking principle | push                |                                    |
| Coding            | 1_halfshell         | Illustrations ma<br>Dimensions, ur |
| Cable Diameter    | cable_mini_15       | Dimensions, ur                     |
| Cable outlet      | bend_relief         |                                    |