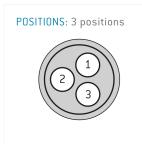

Illustrations may differ from original product. Dimensions, unless otherwise specified, in mm.

The pin layout corresponds to the view on the termination area

### **Contact insert description**

| Number of contacts   | 3      |
|----------------------|--------|
| Contact type         | pins   |
| Contact diameter     | 13mm   |
| Insulator material   | peek   |
| Wire cross section   | 20_awg |
| Termination          | solder |
| Termination diameter | 11mm   |