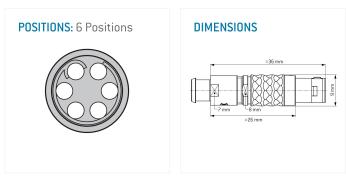

The pin layout corresponds to the view on the termination area

# **Contact insert description**

| Number of contacts   | 6      |
|----------------------|--------|
| Contact type         | pins   |
| Contact diameter     | 05mm   |
| Insulator material   | peek   |
| Wire cross section   | 28_awg |
| Termination          | solder |
| Termination diameter | 045mm  |