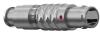

#### S20LCC-P02MJG0-560S

#### **General information**

| Part number       | S20LCC-P02MJG0-560S |                           |
|-------------------|---------------------|---------------------------|
| Termination       | solder              |                           |
| Size              | 0                   |                           |
| Locking principle | push                |                           |
| Coding            | c_key               | Illustration<br>Dimension |
| Cable Diameter    | cable_mini_56       | Dimension                 |
| Cable outlet      | bend_relief         |                           |

Illustrations may differ from original product. Dimensions, unless otherwise specified, in mm.

The pin layout corresponds to the view on the termination area