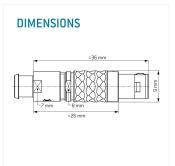

#### **General information**

| Part number       | S20LCC-P02MJG0-560S |                           |
|-------------------|---------------------|---------------------------|
| Termination       | solder              |                           |
| Size              | 0                   |                           |
| Locking principle | push                |                           |
| Coding            | c_key               | Illustration<br>Dimension |
| Cable Diameter    | cable_mini_56       | Dimension                 |
| Cable outlet      | bend_relief         |                           |

Illustrations may differ from original product. Dimensions, unless otherwise specified, in mm.

The pin layout corresponds to the view on the termination area