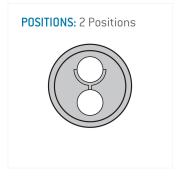

## **Contact insert description**

| Number of contacts   | 2      |
|----------------------|--------|
| Contact type         | pins   |
| Contact diameter     | 09mm   |
| Insulator material   | peek   |
| Wire cross section   | 22_awg |
| Termination          | solder |
| Termination diameter | 085mm  |