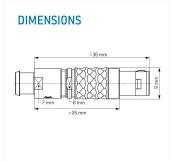

Illustrations may differ from original product. Dimensions, unless otherwise specified, in mm.

The pin layout corresponds to the view on the termination area