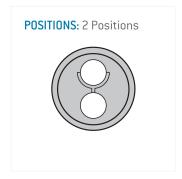

Illustrations may differ from original product. Dimensions, unless otherwise specified, in mm.

The pin layout corresponds to the view on the termination area

## **Contact insert description**

| Number of contacts   | 2       |
|----------------------|---------|
| Contact type         | sockets |
| Contact diameter     | 09mm    |
| Insulator material   | peek    |
| Wire cross section   | 22_awg  |
| Termination          | solder  |
| Termination diameter | 085mm   |