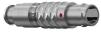

#### S20LCC-P02LJG0-560S

#### **General information**

| Part number       | S20LCC-P02LJG0-560S |                                       |
|-------------------|---------------------|---------------------------------------|
| Termination       | solder              |                                       |
| Size              | 0                   |                                       |
| Locking principle | push                |                                       |
| Coding            | c_key               | Illustrations may<br>Dimensions, unle |
| Cable Diameter    | cable_mini_56       | Dimensions, unle                      |
| Cable outlet      | bend relief         |                                       |

Illustrations may differ from original product. Dimensions, unless otherwise specified, in mm.

The pin layout corresponds to the view on the termination area