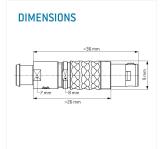

Illustrations may differ from original product. Dimensions, unless otherwise specified, in mm.

The pin layout corresponds to the view on the termination area