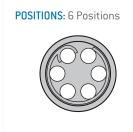

## **Contact insert description**

| Number of contacts   | 6      |
|----------------------|--------|
| Contact type         | pins   |
| Contact diameter     | 05mm   |
| Insulator material   | peek   |
| Wire cross section   | 28_awg |
| Termination          | solder |
| Termination diameter | 045mm  |