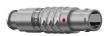

#### S20LAC-P06MCC0-560S

#### **General information**

| Part number       | S20LAC-P06MCC0-560S |                     |
|-------------------|---------------------|---------------------|
| Termination       | solder              |                     |
| Size              | 0                   |                     |
| Locking principle | push                |                     |
| Coding            | a_key               | Illustrat<br>Dimens |
| Cable Diameter    | cable_mini_56       | Dimens              |
| Cable outlet      | bend relief         |                     |

Illustrations may differ from original product. Dimensions, unless otherwise specified, in mm.

The pin layout corresponds to the view on the termination area