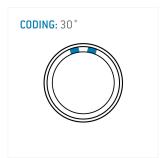

#### **General information**

| Part number       | S20LAC-P06MCC0-560S |                     |
|-------------------|---------------------|---------------------|
| Termination       | solder              |                     |
| Size              | 0                   |                     |
| Locking principle | push                |                     |
| Coding            | a_key               | Illustrat<br>Dimens |
| Cable Diameter    | cable_mini_56       | Dimens              |
| Cable outlet      | bend relief         |                     |