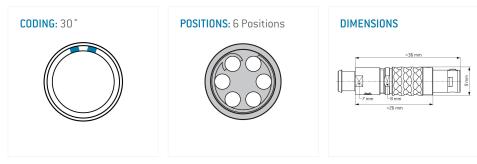

#### **General information**

| Termination solder   Size 0   Locking principle push                                                |
|-----------------------------------------------------------------------------------------------------|
|                                                                                                     |
| Locking principle push                                                                              |
|                                                                                                     |
| Coding a key Illustrations may differ from original prod<br>Dimensions, unless otherwise specified, |
| Cable Diameter cable_mini_52                                                                        |
| Cable outlet bend_relief                                                                            |

The pin layout corresponds to the view on the termination area

# **Contact insert description**

| Number of contacts   | 6      |
|----------------------|--------|
| Contact type         | pins   |
| Contact diameter     | 05mm   |
| Insulator material   | peek   |
| Wire cross section   | 28_awg |
| Termination          | solder |
| Termination diameter | 045mm  |
|                      |        |