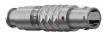

#### **General information**

| Part number       | S20LAC-P05PFG0-420S |                        |
|-------------------|---------------------|------------------------|
| Termination       | crimp               |                        |
| Size              | 0                   |                        |
| Locking principle | push                |                        |
| Coding            | a_key               | Illustration Dimension |
| Cable Diameter    | cable_mini_42       | Dillicitsi             |
| Cable outlet      | bend_relief         |                        |

llustrations may differ from original product. Dimensions, unless otherwise specified, in mm.

The pin layout corresponds to the view on the termination area