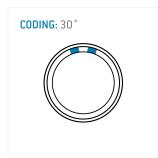

#### **General information**

| Part number       | S20LAC-P05PFG0-420S |                        |
|-------------------|---------------------|------------------------|
| Termination       | crimp               |                        |
| Size              | 0                   |                        |
| Locking principle | push                |                        |
| Coding            | a_key               | Illustration Dimension |
| Cable Diameter    | cable_mini_42       | Dillicitsi             |
| Cable outlet      | bend_relief         |                        |