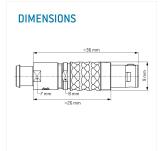

llustrations may differ from original product. Dimensions, unless otherwise specified, in mm.

The pin layout corresponds to the view on the termination area