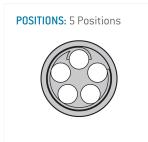

# **Contact insert description**

| Number of contacts | 5         |
|--------------------|-----------|
| Contact type       | pins      |
| Contact diameter   | 07mm      |
| Insulator material | peek      |
| Wire cross section | 22-26_awg |
| Termination        | crimp     |