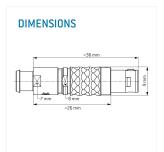

#### **General information**

| Part number       | S20LAC-P04MFG0-560S |                          |
|-------------------|---------------------|--------------------------|
| Termination       | solder              |                          |
| Size              | 0                   |                          |
| Locking principle | push                |                          |
| Coding            | a_key               | Illustration: Dimension: |
| Cable Diameter    | cable_mini_56       | Differisions             |
| Cable outlet      | bend relief         |                          |

Illustrations may differ from original product. Dimensions, unless otherwise specified, in mm.

The pin layout corresponds to the view on the termination area