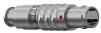

### S20LAC-P04MFG0-560S

#### **General information**

| Part number       | S20LAC-P04MFG0-560S |                          |
|-------------------|---------------------|--------------------------|
| Termination       | solder              |                          |
| Size              | 0                   |                          |
| Locking principle | push                |                          |
| Coding            | a_key               | Illustration: Dimension: |
| Cable Diameter    | cable_mini_56       | Differisions             |
| Cable outlet      | bend relief         |                          |