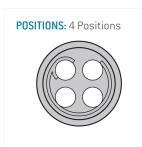

#### **General information**

| Part number       | S20LAC-P04MFG0-560S |                          |
|-------------------|---------------------|--------------------------|
| Termination       | solder              |                          |
| Size              | 0                   |                          |
| Locking principle | push                |                          |
| Coding            | a_key               | Illustration: Dimension: |
| Cable Diameter    | cable_mini_56       | Differisions             |
| Cable outlet      | bend relief         |                          |

## **Contact insert description**

| Number of contacts   | 4            |
|----------------------|--------------|
| Contact type         | pins         |
| Contact diameter     | 07mm         |
| Insulator material   | peek         |
| Wire cross section   | 22_awg       |
| Termination          | solder       |
| Termination diameter | 085mm        |
| Data transmission    | ethernet_100 |