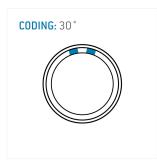

#### **General information**

| Part number       | S20LAC-P04MFG0-560S |                          |
|-------------------|---------------------|--------------------------|
| Termination       | solder              |                          |
| Size              | 0                   |                          |
| Locking principle | push                |                          |
| Coding            | a_key               | Illustration: Dimension: |
| Cable Diameter    | cable_mini_56       | Differisions             |
| Cable outlet      | bend relief         |                          |