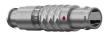

#### **General information**

| Part number       | S20LAC-P04MFG0-220S |       |
|-------------------|---------------------|-------|
| Termination       | solder              |       |
| Size              | 0                   |       |
| Locking principle | push                |       |
| Coding            | a_key               | Illus |
| Cable Diameter    | cable_mini_22       | DIIII |
| Cable outlet      | bend_relief         |       |