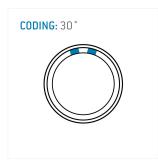

#### **General information**

| Part number       | S20LAC-P04MFG0-220S |       |
|-------------------|---------------------|-------|
| Termination       | solder              |       |
| Size              | 0                   |       |
| Locking principle | push                |       |
| Coding            | a_key               | Illus |
| Cable Diameter    | cable_mini_22       | DIIII |
| Cable outlet      | bend_relief         |       |