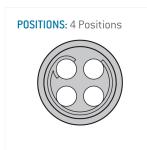

## **Contact insert description**

| Number of contacts   | 4            |
|----------------------|--------------|
| Contact type         | pins         |
| Contact diameter     | 07mm         |
| Insulator material   | peek         |
| Wire cross section   | 22_awg       |
| Termination          | solder       |
| Termination diameter | 085mm        |
| Data transmission    | ethernet_100 |