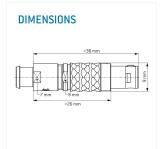

Illustrations may differ from original product. Dimensions, unless otherwise specified, in mm.

The pin layout corresponds to the view on the termination area