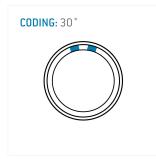

#### **General information**

| Part number       | S20LAC-P02MJG0-520S |                         |
|-------------------|---------------------|-------------------------|
| Termination       | solder              |                         |
| Size              | 0                   |                         |
| Locking principle | push                |                         |
| Coding            | a_key               | Illustrations may diffe |
| Cable Diameter    | cable_mini_52       | Differisions, unless t  |
| Cable outlet      | bend relief         |                         |