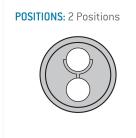

# **Contact insert description**

| Number of contacts   | 2      |
|----------------------|--------|
| Contact type         | pins   |
| Contact diameter     | 09mm   |
| Insulator material   | peek   |
| Wire cross section   | 22_awg |
| Termination          | solder |
| Termination diameter | 085mm  |