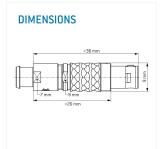

lllustrations may differ from original product. Dimensions, unless otherwise specified, in mm.

The pin layout corresponds to the view on the termination area