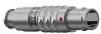

#### S20LAC-P02MJG0-520S

series\_I

#### **General information**

| Part number       | S20LAC-P02MJG0-520S |                         |
|-------------------|---------------------|-------------------------|
| Termination       | solder              |                         |
| Size              | 0                   |                         |
| Locking principle | push                |                         |
| Coding            | a_key               | Illustrations may diffe |
| Cable Diameter    | cable_mini_52       | Differisions, unless t  |
| Cable outlet      | bend relief         |                         |

lllustrations may differ from original product. Dimensions, unless otherwise specified, in mm.

The pin layout corresponds to the view on the termination area