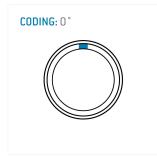

#### **General information**

| Part number       | S20L0C-P10MCC9-320S |                                  |
|-------------------|---------------------|----------------------------------|
| Termination       | solder              |                                  |
| Size              | 0                   |                                  |
| Locking principle | push                |                                  |
| Coding            | 0_key               | Illustrations m<br>Dimensions, u |
| Cable Diameter    | cable_mini_32       | Dimensions, u                    |
| Cable outlet      | bend relief         |                                  |