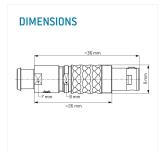

#### **General information**

| Part number       | S20L0C-P10MCC9-320S |                                  |
|-------------------|---------------------|----------------------------------|
| Termination       | solder              |                                  |
| Size              | 0                   |                                  |
| Locking principle | push                |                                  |
| Coding            | 0_key               | Illustrations m<br>Dimensions, u |
| Cable Diameter    | cable_mini_32       | Dimensions, u                    |
| Cable outlet      | bend relief         |                                  |

Illustrations may differ from original product. Dimensions, unless otherwise specified, in mm.

The pin layout corresponds to the view on the termination area