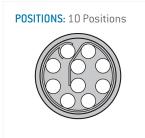

#### **General information**

| Part number       | S20L0C-P10MCC9-320S |                                  |
|-------------------|---------------------|----------------------------------|
| Termination       | solder              |                                  |
| Size              | 0                   |                                  |
| Locking principle | push                |                                  |
| Coding            | 0_key               | Illustrations m<br>Dimensions, u |
| Cable Diameter    | cable_mini_32       | Dimensions, u                    |
| Cable outlet      | bend relief         |                                  |

## **Contact insert description**

| Number of contacts   | 10     |
|----------------------|--------|
| Contact type         | pins   |
| Contact diameter     | 05mm   |
| Insulator material   | peek   |
| Wire cross section   | 28_awg |
| Termination          | solder |
| Termination diameter | 045mm  |