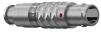

### S20L0C-P10MCC9-320S

# series\_I

# type\_s2

#### **General information**

| Part number       | S20L0C-P10MCC9-320S |                                  |
|-------------------|---------------------|----------------------------------|
| Termination       | solder              |                                  |
| Size              | 0                   |                                  |
| Locking principle | push                |                                  |
| Coding            | 0_key               | Illustrations m<br>Dimensions, u |
| Cable Diameter    | cable_mini_32       | Dimensions, u                    |
| Cable outlet      | bend relief         |                                  |