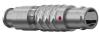

### S20L0C-P10MCC9-220S

#### **General information**

| Part number       | S20L0C-P10MCC9-220S |                           |
|-------------------|---------------------|---------------------------|
| Termination       | solder              |                           |
| Size              | 0                   |                           |
| Locking principle | push                |                           |
| Coding            | 0_key               | Illustration<br>Dimension |
| Cable Diameter    | cable_mini_22       | Dimension                 |
| Cable outlet      | bend relief         |                           |

Illustrations may differ from original product. Dimensions, unless otherwise specified, in mm.

The pin layout corresponds to the view on the termination area