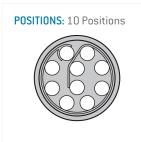

## **Contact insert description**

| Number of contacts   | 10     |
|----------------------|--------|
| Contact type         | pins   |
| Contact diameter     | 05mm   |
| Insulator material   | peek   |
| Wire cross section   | 28_awg |
| Termination          | solder |
| Termination diameter | 045mm  |