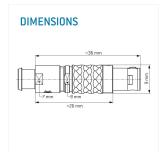

#### **General information**

| Part number       | S20L0C-P10MCC9-220S |                           |
|-------------------|---------------------|---------------------------|
| Termination       | solder              |                           |
| Size              | 0                   |                           |
| Locking principle | push                |                           |
| Coding            | 0_key               | Illustration<br>Dimension |
| Cable Diameter    | cable_mini_22       | Dimension                 |
| Cable outlet      | bend relief         |                           |

Illustrations may differ from original product. Dimensions, unless otherwise specified, in mm.

The pin layout corresponds to the view on the termination area