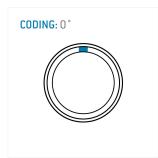

#### **General information**

| Part number       | S20L0C-P10MCC9-220S |                           |
|-------------------|---------------------|---------------------------|
| Termination       | solder              |                           |
| Size              | 0                   |                           |
| Locking principle | push                |                           |
| Coding            | 0_key               | Illustration<br>Dimension |
| Cable Diameter    | cable_mini_22       | Dimension                 |
| Cable outlet      | bend relief         |                           |