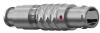

### S20L0C-P06MCC0-560S

#### **General information**

| Part number       | S20L0C-P06MCC0-560S |                                  |
|-------------------|---------------------|----------------------------------|
| Termination       | solder              |                                  |
| Size              | 0                   |                                  |
| Locking principle | push                |                                  |
| Coding            | 0_key               | Illustrations m<br>Dimensions, u |
| Cable Diameter    | cable_mini_56       | Dilliensions, o                  |
| Cable outlet      | bend relief         |                                  |

lllustrations may differ from original product. Dimensions, unless otherwise specified, in mm.

The pin layout corresponds to the view on the termination area