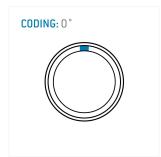

#### **General information**

| Part number       | S20L0C-P06MCC0-560S |                                  |
|-------------------|---------------------|----------------------------------|
| Termination       | solder              |                                  |
| Size              | 0                   |                                  |
| Locking principle | push                |                                  |
| Coding            | 0_key               | Illustrations m<br>Dimensions, u |
| Cable Diameter    | cable_mini_56       | Dilliensions, o                  |
| Cable outlet      | bend relief         |                                  |