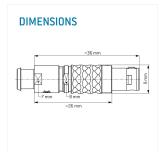

lllustrations may differ from original product. Dimensions, unless otherwise specified, in mm.

The pin layout corresponds to the view on the termination area