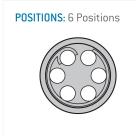

# **Contact insert description**

| Number of contacts   | 6      |
|----------------------|--------|
| Contact type         | pins   |
| Contact diameter     | 05mm   |
| Insulator material   | peek   |
| Wire cross section   | 28_awg |
| Termination          | solder |
| Termination diameter | 045mm  |