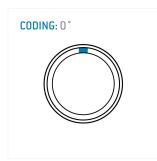

#### **General information**

| Part number       | S20L0C-P05PFG0-520S |                                          |
|-------------------|---------------------|------------------------------------------|
| Termination       | crimp               |                                          |
| Size              | 0                   |                                          |
| Locking principle | push                |                                          |
| Coding            | 0_key               | Illustrations may d<br>Dimensions, unles |
| Cable Diameter    | cable_mini_52       | Differisions, unles                      |
| Cable outlet      | bend relief         |                                          |