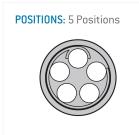

## **Contact insert description**

| Number of contacts | 5         |
|--------------------|-----------|
| Contact type       | pins      |
| Contact diameter   | 07mm      |
| Insulator material | peek      |
| Wire cross section | 22-26_awg |
| Termination        | crimp     |