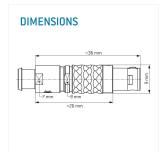

Illustrations may differ from original product. Dimensions, unless otherwise specified, in mm.

The pin layout corresponds to the view on the termination area