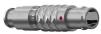

#### S20L0C-P05PFG0-520S

#### **General information**

| Part number       | S20L0C-P05PFG0-520S |                                          |
|-------------------|---------------------|------------------------------------------|
| Termination       | crimp               |                                          |
| Size              | 0                   |                                          |
| Locking principle | push                |                                          |
| Coding            | 0_key               | Illustrations may d<br>Dimensions, unles |
| Cable Diameter    | cable_mini_52       | Differisions, unles                      |
| Cable outlet      | bend relief         |                                          |

Illustrations may differ from original product. Dimensions, unless otherwise specified, in mm.

The pin layout corresponds to the view on the termination area