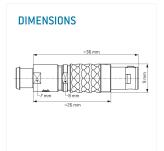

llustrations may differ from original product. Dimensions, unless otherwise specified, in mm.

The pin layout corresponds to the view on the termination area