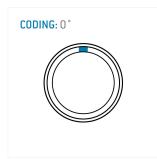

#### **General information**

| Part number       | S20L0C-P05PFG0-420S |                                  |
|-------------------|---------------------|----------------------------------|
| Termination       | crimp               |                                  |
| Size              | 0                   |                                  |
| Locking principle | push                |                                  |
| Coding            | 0_key               | Illustrations m<br>Dimensions, u |
| Cable Diameter    | cable_mini_42       | Difficulties, C                  |
| Cable outlet      | hend relief         |                                  |