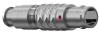

#### S20L0C-P05PFG0-420S

#### **General information**

| Part number       | S20L0C-P05PFG0-420S |                                  |
|-------------------|---------------------|----------------------------------|
| Termination       | crimp               |                                  |
| Size              | 0                   |                                  |
| Locking principle | push                |                                  |
| Coding            | 0_key               | Illustrations m<br>Dimensions, u |
| Cable Diameter    | cable_mini_42       | Difficulties, C                  |
| Cable outlet      | hend relief         |                                  |

llustrations may differ from original product. Dimensions, unless otherwise specified, in mm.

The pin layout corresponds to the view on the termination area