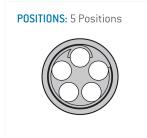

# **Contact insert description**

| Number of contacts | 5         |
|--------------------|-----------|
| Contact type       | pins      |
| Contact diameter   | 07mm      |
| Insulator material | peek      |
| Wire cross section | 22-26_awg |
| Termination        | crimp     |