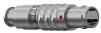

#### S20L0C-P05PFG0-320S

#### **General information**

| Part number       | S20L0C-P05PFG0-320S |                              |
|-------------------|---------------------|------------------------------|
| Termination       | crimp               |                              |
| Size              | 0                   | 6                            |
| Locking principle | push                |                              |
| Coding            | 0_key               | Illustrations of Dimensions, |
| Cable Diameter    | cable_mini_32       | Dilliensions,                |
| Cable outlet      | hend relief         |                              |

Illustrations may differ from original product. Dimensions, unless otherwise specified, in mm.

The pin layout corresponds to the view on the termination area