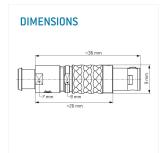

#### **General information**

| Part number       | S20L0C-P05PFG0-320S |                              |
|-------------------|---------------------|------------------------------|
| Termination       | crimp               |                              |
| Size              | 0                   | 6                            |
| Locking principle | push                |                              |
| Coding            | 0_key               | Illustrations of Dimensions, |
| Cable Diameter    | cable_mini_32       | Dilliensions,                |
| Cable outlet      | hend relief         |                              |

Illustrations may differ from original product. Dimensions, unless otherwise specified, in mm.

The pin layout corresponds to the view on the termination area