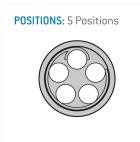

# **Contact insert description**

| Number of contacts | 5         |
|--------------------|-----------|
| Contact type       | pins      |
| Contact diameter   | 07mm      |
| Insulator material | peek      |
| Wire cross section | 22-26_awg |
| Termination        | crimp     |