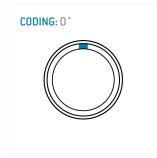

#### **General information**

| Part number       | S20L0C-P05PFG0-320S |                              |
|-------------------|---------------------|------------------------------|
| Termination       | crimp               |                              |
| Size              | 0                   | 6                            |
| Locking principle | push                |                              |
| Coding            | 0_key               | Illustrations of Dimensions, |
| Cable Diameter    | cable_mini_32       | Dilliensions,                |
| Cable outlet      | hend relief         |                              |