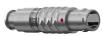

#### S20L0C-P05MFG0-420S

#### **General information**

| Part number       | S20L0C-P05MFG0-420S |                         |
|-------------------|---------------------|-------------------------|
| Termination       | solder              |                         |
| Size              | 0                   |                         |
| Locking principle | push                |                         |
| Coding            | 0_key               | Illustratio<br>Dimensio |
| Cable Diameter    | cable_mini_42       | Dimension               |
| Cable outlet      | bend_relief         |                         |