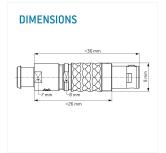

llustrations may differ from original product. Dimensions, unless otherwise specified, in mm.

The pin layout corresponds to the view on the termination area