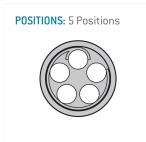

# **Contact insert description**

| Number of contacts   | 5      |
|----------------------|--------|
| Contact type         | pins   |
| Contact diameter     | 07mm   |
| Insulator material   | peek   |
| Wire cross section   | 22_awg |
| Termination          | solder |
| Termination diameter | 085mm  |