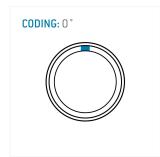

#### **General information**

| Part number       | S20L0C-P05MFG0-420S |                         |
|-------------------|---------------------|-------------------------|
| Termination       | solder              |                         |
| Size              | 0                   |                         |
| Locking principle | push                |                         |
| Coding            | 0_key               | Illustratio<br>Dimensio |
| Cable Diameter    | cable_mini_42       | Dimension               |
| Cable outlet      | bend_relief         |                         |