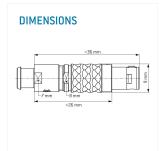

Illustrations may differ from original product. Dimensions, unless otherwise specified, in mm.

The pin layout corresponds to the view on the termination area