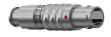

#### **General information**

| Part number       | S20L0C-P04MFG0-320S |         |
|-------------------|---------------------|---------|
| Termination       | solder              |         |
| Size              | 0                   |         |
| Locking principle | push                |         |
| Coding            | 0_key               | Illusti |
| Cable Diameter    | cable_mini_32       | ume     |
| Cable outlet      | bend relief         |         |

Illustrations may differ from original product. Dimensions, unless otherwise specified, in mm.

The pin layout corresponds to the view on the termination area