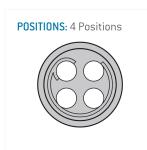

## **Contact insert description**

| Number of contacts   | 4            |
|----------------------|--------------|
| Contact type         | pins         |
| Contact diameter     | 07mm         |
| Insulator material   | peek         |
| Wire cross section   | 22_awg       |
| Termination          | solder       |
| Termination diameter | 085mm        |
| Data transmission    | ethernet_100 |