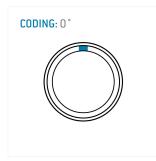

#### **General information**

| Part number       | S20L0C-P04MFG0-320S |         |
|-------------------|---------------------|---------|
| Termination       | solder              |         |
| Size              | 0                   |         |
| Locking principle | push                |         |
| Coding            | 0_key               | Illusti |
| Cable Diameter    | cable_mini_32       | ume     |
| Cable outlet      | bend relief         |         |