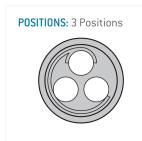

## **Contact insert description**

| Number of contacts   | 3      |
|----------------------|--------|
| Contact type         | pins   |
| Contact diameter     | 09mm   |
| Insulator material   | peek   |
| Wire cross section   | 22_awg |
| Termination          | solder |
| Termination diameter | 085mm  |