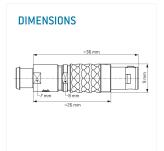

lllustrations may differ from original product. Dimensions, unless otherwise specified, in mm.

The pin layout corresponds to the view on the termination area