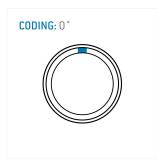

#### **General information**

| Part number       | S20L0C-P03MJG0-560S |                              |
|-------------------|---------------------|------------------------------|
| Termination       | solder              |                              |
| Size              | 0                   | 6                            |
| Locking principle | push                |                              |
| Coding            | 0_key               | Illustrations of Dimensions, |
| Cable Diameter    | cable_mini_56       | טוווופווטטווט,               |
| Cable outlet      | bend relief         |                              |