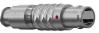

#### **General information**

| Part number       | S20L0C-P03MJG0-560S |                              |
|-------------------|---------------------|------------------------------|
| Termination       | solder              |                              |
| Size              | 0                   | 6                            |
| Locking principle | push                |                              |
| Coding            | 0_key               | Illustrations of Dimensions, |
| Cable Diameter    | cable_mini_56       | טוווופווטטווט,               |
| Cable outlet      | bend relief         |                              |

lllustrations may differ from original product. Dimensions, unless otherwise specified, in mm.

The pin layout corresponds to the view on the termination area