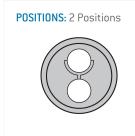

#### **General information**

| Part number       | S20L0C-P02PJH0-520S    |                  |
|-------------------|------------------------|------------------|
| raitiumber        | 320L0C-1 021 3110-3203 |                  |
| Termination       | crimp                  |                  |
| Size              | 0                      |                  |
| Locking principle | push                   |                  |
| Coding            | 0_key                  | Illustr<br>Dimer |
| Cable Diameter    | cable_mini_52          | טווופו           |
| Cable outlet      | bend_relief            |                  |

Illustrations may differ from original product.
Dimensions, unless otherwise specified, in mm.

The pin layout corresponds to the view on the termination area

# **Contact insert description**

| Number of contacts | 2         |
|--------------------|-----------|
| Contact type       | pins      |
| Contact diameter   | 09mm      |
| Insulator material | peek      |
| Wire cross section | 20-24_awg |
| Termination        | crimp     |