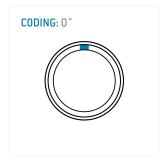

#### **General information**

| Part number       | S20L0C-P02PJH0-520S    |                  |
|-------------------|------------------------|------------------|
| raitiumber        | 320L0C-1 021 3110-3203 |                  |
| Termination       | crimp                  |                  |
| Size              | 0                      |                  |
| Locking principle | push                   |                  |
| Coding            | 0_key                  | Illustr<br>Dimer |
| Cable Diameter    | cable_mini_52          | טווופו           |
| Cable outlet      | bend_relief            |                  |

Illustrations may differ from original product.
Dimensions, unless otherwise specified, in mm.

The pin layout corresponds to the view on the termination area