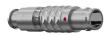

#### S20L0C-P02PJH0-520S

#### **General information**

| Part number       | S20L0C-P02PJH0-520S    |                  |
|-------------------|------------------------|------------------|
| raitiumber        | 320L0C-1 021 3110-3203 |                  |
| Termination       | crimp                  |                  |
| Size              | 0                      |                  |
| Locking principle | push                   |                  |
| Coding            | 0_key                  | Illustr<br>Dimer |
| Cable Diameter    | cable_mini_52          | טווופו           |
| Cable outlet      | bend_relief            |                  |

Illustrations may differ from original product.
Dimensions, unless otherwise specified, in mm.

The pin layout corresponds to the view on the termination area