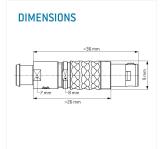

Illustrations may differ from original product.
Dimensions, unless otherwise specified, in mm.

The pin layout corresponds to the view on the termination area