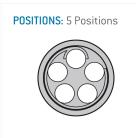

## **Contact insert description**

| Number of contacts | 5         |
|--------------------|-----------|
| Contact type       | pins      |
| Contact diameter   | 07mm      |
| Insulator material | peek      |
| Wire cross section | 22-26_awg |
| Termination        | crimp     |