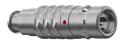

#### S20KAC-P05PFG0-400S

#### **General information**

| Part number       | S20KAC-P05PFG0-400S |                                            |
|-------------------|---------------------|--------------------------------------------|
| Termination       | crimp               |                                            |
| Size              | 0                   |                                            |
| Locking principle | push                |                                            |
| Coding            | a_key               | Illustrations may di<br>Dimensions, unles: |
| Cable Diameter    | cable_mini_40       | Dimensions, unless                         |
| Cable outlet      | hend relief         |                                            |

lllustrations may differ from original product. Dimensions, unless otherwise specified, in mm.

The pin layout corresponds to the view on the termination area