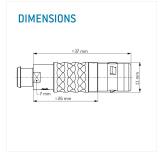

lllustrations may differ from original product. Dimensions, unless otherwise specified, in mm.

The pin layout corresponds to the view on the termination area