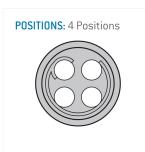

## **Contact insert description**

| Number of contacts   | 4            |
|----------------------|--------------|
| Contact type         | pins         |
| Contact diameter     | 07mm         |
| Insulator material   | peek         |
| Wire cross section   | 22_awg       |
| Termination          | solder       |
| Termination diameter | 085mm        |
| Data transmission    | ethernet_100 |

Illustrations may differ from original product. Dimensions, unless otherwise specified, in mm.

The pin layout corresponds to the view on the termination area