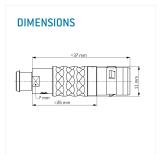

Illustrations may differ from original product. Dimensions, unless otherwise specified, in mm.

The pin layout corresponds to the view on the termination area