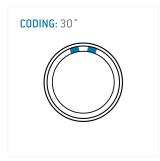

#### **General information**

| Part number       | S20KAC-P04MFG0-350S |                     |
|-------------------|---------------------|---------------------|
| Termination       | solder              |                     |
| Size              | 0                   |                     |
| Locking principle | push                |                     |
| Coding            | a_key               | Illustrat<br>Dimens |
| Cable Diameter    | cable_mini_35       | Dillielis           |
| Cable outlet      | bend_relief         |                     |