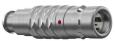

#### **General information**

| Part number       | S20KAC-P04MFG0-350S |                     |
|-------------------|---------------------|---------------------|
| Termination       | solder              |                     |
| Size              | 0                   |                     |
| Locking principle | push                |                     |
| Coding            | a_key               | Illustrat<br>Dimens |
| Cable Diameter    | cable_mini_35       | Dillielis           |
| Cable outlet      | bend_relief         |                     |

Illustrations may differ from original product. Dimensions, unless otherwise specified, in mm.

The pin layout corresponds to the view on the termination area