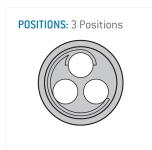

#### **General information**

| Part number       | S20KAC-P03MJG0-400S |                           |
|-------------------|---------------------|---------------------------|
| Termination       | solder              |                           |
| Size              | 0                   |                           |
| Locking principle | push                |                           |
| Coding            | a_key               | Illustrations Dimensions, |
| Cable Diameter    | cable_mini_40       | Dimensions,               |
| Cable outlet      | bend_relief         |                           |

## **Contact insert description**

| Number of contacts   | 3      |
|----------------------|--------|
| Contact type         | pins   |
| Contact diameter     | 09mm   |
| Insulator material   | peek   |
| Wire cross section   | 22_awg |
| Termination          | solder |
| Termination diameter | 085mm  |