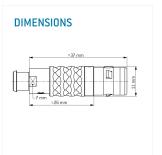

#### **General information**

| Part number       | S20KAC-P03MJG0-400S |                           |
|-------------------|---------------------|---------------------------|
| Termination       | solder              |                           |
| Size              | 0                   |                           |
| Locking principle | push                |                           |
| Coding            | a_key               | Illustrations Dimensions, |
| Cable Diameter    | cable_mini_40       | Dimensions,               |
| Cable outlet      | bend_relief         |                           |

llustrations may differ from original product. Dimensions, unless otherwise specified, in mm.

The pin layout corresponds to the view on the termination area