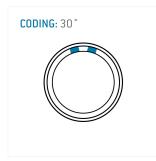

#### **General information**

| Part number       | S20KAC-P03MJG0-400S |                           |
|-------------------|---------------------|---------------------------|
| Termination       | solder              |                           |
| Size              | 0                   |                           |
| Locking principle | push                |                           |
| Coding            | a_key               | Illustrations Dimensions, |
| Cable Diameter    | cable_mini_40       | Dimensions,               |
| Cable outlet      | bend_relief         |                           |