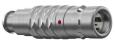

#### S20KAC-P03MJG0-400S

#### **General information**

| Part number       | S20KAC-P03MJG0-400S |                           |
|-------------------|---------------------|---------------------------|
| Termination       | solder              |                           |
| Size              | 0                   |                           |
| Locking principle | push                |                           |
| Coding            | a_key               | Illustrations Dimensions, |
| Cable Diameter    | cable_mini_40       | Dimensions,               |
| Cable outlet      | bend_relief         |                           |