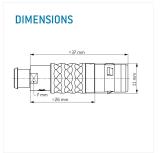

Illustrations may differ from original product. Dimensions, unless otherwise specified, in mm.

The pin layout corresponds to the view on the termination area