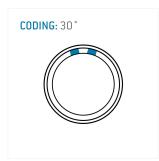

#### **General information**

| Part number       | S20KAC-P02MJG0-400S |                                    |
|-------------------|---------------------|------------------------------------|
| Termination       | solder              |                                    |
| Size              | 0                   | CHAIR                              |
| Locking principle | push                |                                    |
| Coding            | a_key               | Illustrations ma<br>Dimensions, un |
| Cable Diameter    | cable_mini_40       | Dimensions, un                     |
| Cable outlet      | bend_relief         |                                    |