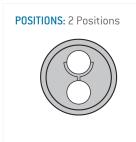

## **Contact insert description**

| Number of contacts   | 2      |
|----------------------|--------|
| Contact type         | pins   |
| Contact diameter     | 09mm   |
| Insulator material   | peek   |
| Wire cross section   | 22_awg |
| Termination          | solder |
| Termination diameter | 085mm  |