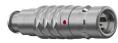

#### S20KAC-P02MJG0-400S

#### **General information**

| Part number       | S20KAC-P02MJG0-400S |                                    |
|-------------------|---------------------|------------------------------------|
| Termination       | solder              |                                    |
| Size              | 0                   | CHAIR                              |
| Locking principle | push                |                                    |
| Coding            | a_key               | Illustrations ma<br>Dimensions, un |
| Cable Diameter    | cable_mini_40       | Dimensions, un                     |
| Cable outlet      | bend_relief         |                                    |

Illustrations may differ from original product. Dimensions, unless otherwise specified, in mm.

The pin layout corresponds to the view on the termination area