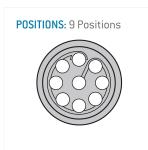

## **Contact insert description**

| Number of contacts   | 9      |
|----------------------|--------|
| Contact type         | pins   |
| Contact diameter     | 05mm   |
| Insulator material   | peek   |
| Wire cross section   | 28_awg |
| Termination          | solder |
| Termination diameter | 045mm  |