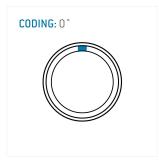

#### **General information**

| Part number       | S20K0C-P09MCC0-250S |                         |
|-------------------|---------------------|-------------------------|
| Termination       | solder              |                         |
| Size              | 0                   |                         |
| Locking principle | push                |                         |
| Coding            | 0_key               | Illustratio<br>Dimensio |
| Cable Diameter    | cable_mini_25       | Dimension               |
| Cable outlet      | bend_relief         |                         |