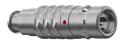

#### **General information**

| Part number       | S20K0C-P09MCC0-250S |                         |
|-------------------|---------------------|-------------------------|
| Termination       | solder              |                         |
| Size              | 0                   |                         |
| Locking principle | push                |                         |
| Coding            | 0_key               | Illustratio<br>Dimensio |
| Cable Diameter    | cable_mini_25       | Dimension               |
| Cable outlet      | bend_relief         |                         |

Illustrations may differ from original product. Dimensions, unless otherwise specified, in mm.

The pin layout corresponds to the view on the termination area