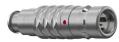

### S20K0C-P07MCC0-450S

#### **General information**

| Part number       | S20K0C-P07MCC0-450S |                                    |
|-------------------|---------------------|------------------------------------|
| Termination       | solder              |                                    |
| Size              | 0                   |                                    |
| Locking principle | push                |                                    |
| Coding            | 0 <sub>_</sub> key  | Illustrations ma<br>Dimensions, un |
| Cable Diameter    | cable_mini_45       | Dimensions, an                     |
| Cable outlet      | bend relief         |                                    |