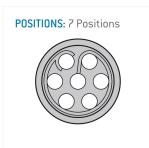

## **Contact insert description**

| Number of contacts   | 7      |
|----------------------|--------|
| Contact type         | pins   |
| Contact diameter     | 05mm   |
| Insulator material   | peek   |
| Wire cross section   | 28_awg |
| Termination          | solder |
| Termination diameter | 045mm  |