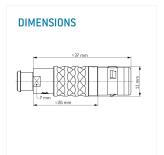

Illustrations may differ from original product. Dimensions, unless otherwise specified, in mm.

The pin layout corresponds to the view on the termination area