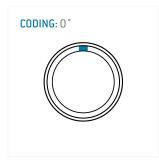

#### **General information**

| Part number       | S20K0C-P07MCC0-450S |                                    |
|-------------------|---------------------|------------------------------------|
| Termination       | solder              |                                    |
| Size              | 0                   |                                    |
| Locking principle | push                |                                    |
| Coding            | 0 <sub>_</sub> key  | Illustrations ma<br>Dimensions, un |
| Cable Diameter    | cable_mini_45       | Dimensions, an                     |
| Cable outlet      | bend relief         |                                    |