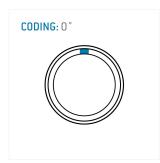

#### **General information**

| Part number       | S20K0C-P07MCC0-300S |                                                                                                  |
|-------------------|---------------------|--------------------------------------------------------------------------------------------------|
| Termination       | solder              |                                                                                                  |
| Size              | 0                   |                                                                                                  |
| Locking principle | push                |                                                                                                  |
| Coding            | 0_key               | Illustrations may differ from original product.<br>Dimensions, unless otherwise specified, in mn |
| Cable Diameter    | cable_mini_30       | billiensions, unless otherwise specified, in filli                                               |
| Cable outlet      | hend relief         |                                                                                                  |