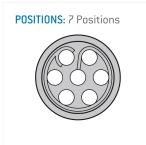

## **Contact insert description**

| Number of contacts   | 7      |
|----------------------|--------|
| Contact type         | pins   |
| Contact diameter     | 05mm   |
| Insulator material   | peek   |
| Wire cross section   | 28_awg |
| Termination          | solder |
| Termination diameter | 045mm  |