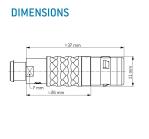

#### **General information**

| Part number       | S20K0C-P07MCC0-300S |                                                                                                  |
|-------------------|---------------------|--------------------------------------------------------------------------------------------------|
| Termination       | solder              |                                                                                                  |
| Size              | 0                   |                                                                                                  |
| Locking principle | push                |                                                                                                  |
| Coding            | 0_key               | Illustrations may differ from original product.<br>Dimensions, unless otherwise specified, in mn |
| Cable Diameter    | cable_mini_30       | billiensions, unless otherwise specified, in filli                                               |
| Cable outlet      | hend relief         |                                                                                                  |